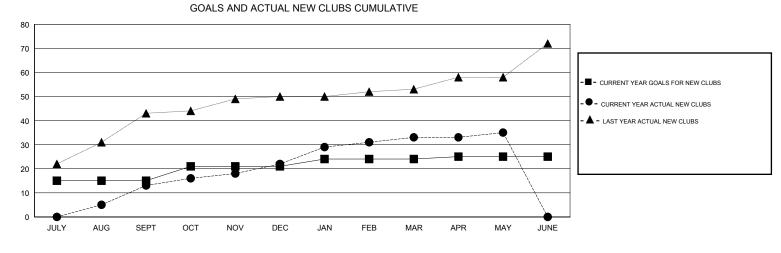

## GMT: NAZMUL HAQUE

| LOCATION NEPAL |
|----------------|
|----------------|

| GMT: N                | NAZMUL HAQI | UE            | l         | OCATION NEPAL |                       |                                                                |                                                              | GMT CA                                             |  |
|-----------------------|-------------|---------------|-----------|---------------|-----------------------|----------------------------------------------------------------|--------------------------------------------------------------|----------------------------------------------------|--|
|                       |             | Club          | s         |               | Members               |                                                                |                                                              |                                                    |  |
| RESULTS FOR 2016-2017 |             |               |           |               | RESULTS FOR 2016-2017 |                                                                |                                                              |                                                    |  |
| QUARTER               | ł           | NEW CLUB GOAL | NEW CLUBS | DROPPED CLUBS | QUARTER               | NEW MEMBER GROWTH<br>NET GOAL (not reinstated<br>or transfers) | NEW MEMBER<br>GROWTH ACTUAL (not<br>reinstated or transfers) | DROPPED<br>MEMBERS ACTUAL<br>(including transfers) |  |
| JULY/AUG/             | SEPT        | 15            | 13        | 1             | JULY/AUG/SEPT         | 605                                                            | 607                                                          | 203                                                |  |
| OCT/NOV/E             | DEC         | 6             | 9         | 2             | OCT/NOV/DEC           | 73                                                             | 517                                                          | 284                                                |  |
| JAN/FEB/M             | AR          | 3             | 11        | 2             | JAN/FEB/MAR           | 196                                                            | 536                                                          | 201                                                |  |
| APR/MAY/J             | UNE         | 1             | 2         | 1             | APR/MAY/JUNE          | -114                                                           | 112                                                          | 139                                                |  |