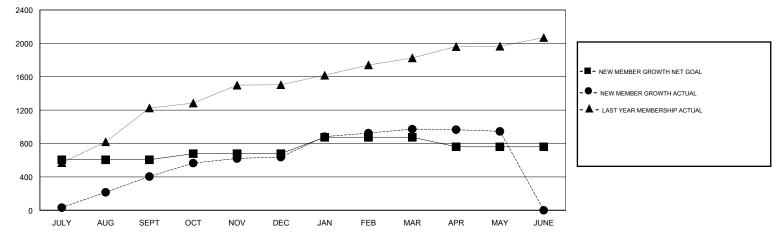

## GMT: NAZMUL HAQUE

| LOCATION NEPAL |
|----------------|
|----------------|

| GMT: N                | NAZMUL HAQI | UE            | l         | OCATION NEPAL |                       |                                                                |                                                              | GMT CA                                             |  |
|-----------------------|-------------|---------------|-----------|---------------|-----------------------|----------------------------------------------------------------|--------------------------------------------------------------|----------------------------------------------------|--|
|                       |             | Club          | s         |               | Members               |                                                                |                                                              |                                                    |  |
| RESULTS FOR 2016-2017 |             |               |           |               | RESULTS FOR 2016-2017 |                                                                |                                                              |                                                    |  |
| QUARTER               | ł           | NEW CLUB GOAL | NEW CLUBS | DROPPED CLUBS | QUARTER               | NEW MEMBER GROWTH<br>NET GOAL (not reinstated<br>or transfers) | NEW MEMBER<br>GROWTH ACTUAL (not<br>reinstated or transfers) | DROPPED<br>MEMBERS ACTUAL<br>(including transfers) |  |
| JULY/AUG/             | SEPT        | 15            | 13        | 1             | JULY/AUG/SEPT         | 605                                                            | 607                                                          | 203                                                |  |
| OCT/NOV/E             | DEC         | 6             | 9         | 2             | OCT/NOV/DEC           | 73                                                             | 517                                                          | 284                                                |  |
| JAN/FEB/M             | AR          | 3             | 11        | 2             | JAN/FEB/MAR           | 196                                                            | 536                                                          | 201                                                |  |
| APR/MAY/J             | UNE         | 1             | 2         | 1             | APR/MAY/JUNE          | -114                                                           | 112                                                          | 139                                                |  |